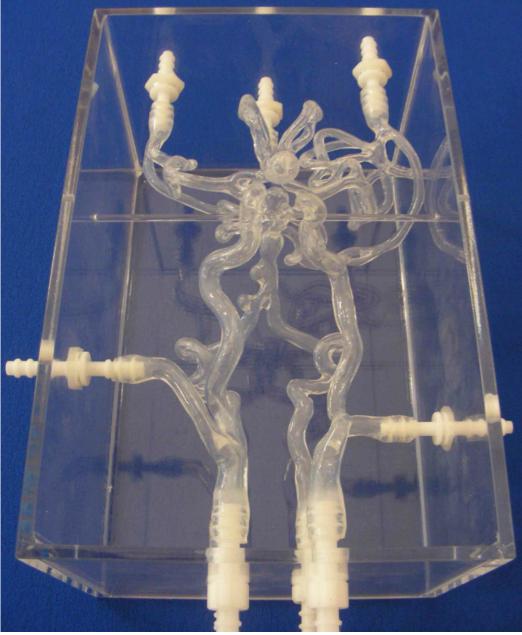

## Complete intracranial model with aneurysms Ref: H+N-S-A-010+

Comprehensive Head model with both vertebralis and carotids arteries with aneurysm. Soft silicone model with complete Circle of Willis ready to work in a closed water circuit with an aquarium continuous flow pump if desired.

## Head model in details Ref: H+N-S-A-010+:

Model ready to be used in a complete closed water circuit.

43, avenue de Châtelaine 1203 Geneva – Switzerland Email : contact@elastrat.com