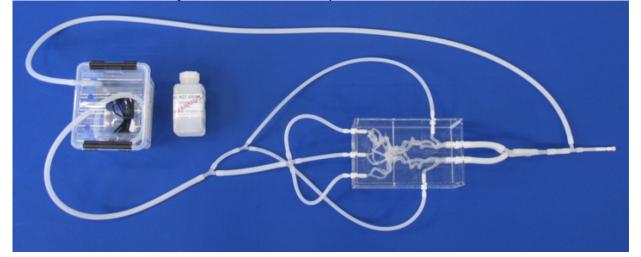

## Complete intracranial model with aneurysms Ref: H+N-S-A-010+

Comprehensive Head model with both vertebralis and carotids arteries with aneurysm. Soft silicone model with complete Circle of Willis ready to work in a closed water circuit with an aquarium continuous flow pump if desired.

## Head model in details Ref: H+N-S-A-010+:

Model ready to be used in a complete closed water circuit.

43, avenue de Châtelaine 1203 Geneva – Switzerland Email : contact@elastrat.com