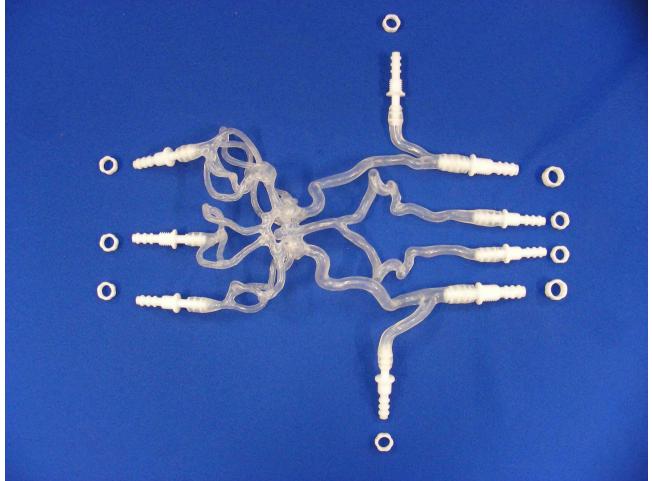

## Head model in details Ref: H+N-S-A-010+:

Model ready to be used in a complete closed water circuit.

43, avenue de Châtelaine 1203 Geneva – Switzerland Email : contact@elastrat.com