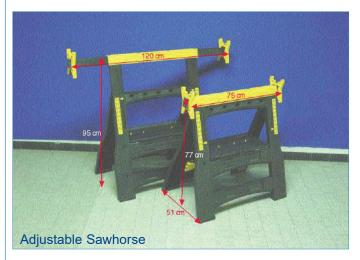

## **WORK-TRAY AND SAWHORSES**

Our work-tray in polyethylene has been designed to be compatible with all vascular models displayed in this catalogue.

Adjustable sawhorses.

In height: from 77cm to 95cm (30" to 37.4"). In width: from 75cm to 120cm (29.5" to 47.2").