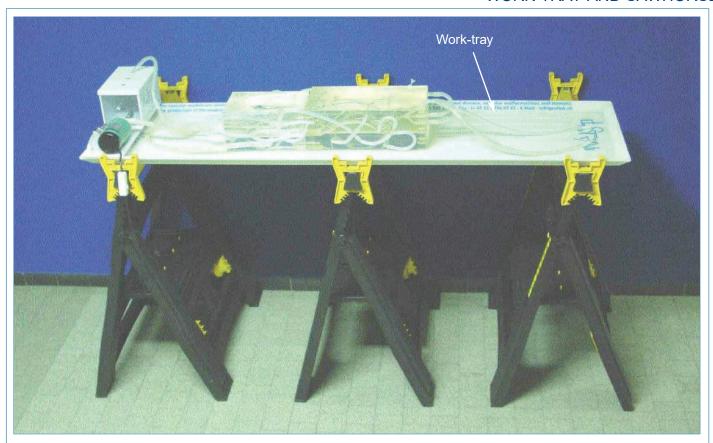

## **WORK-TRAY AND SAWHORSES**

Our work-tray in polyethylene has been designed to be compatible with all vascular models displayed in this catalogue.

Adjustable sawhorses.

In height: from 77cm to 95cm (30" to 37.4"). In width: from 75cm to 120cm (29.5" to 47.2").